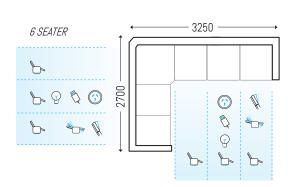

## OPTIONS AND MEASUREMENTS

6 Seater Corner

3250L x 2700D x 1060H

## FEATURES & BENEFITS

- Corner suite which incorporates the best Smart Comfort technology.
- New Zealand Registered Design.
- The end seats feature Power Recline and Power Headrest to find the perfect seating position.
- There are two drop down tables with reading lights and charge stations.
- The cup holders and base are lit up by LEDs with seven colour options.
- Hold down the light button to change colour.
- Covered in the proven and popular Bucksuede fabric.
- The Phoenix configuration can be reversed to match your living space.
- Latitude Range.