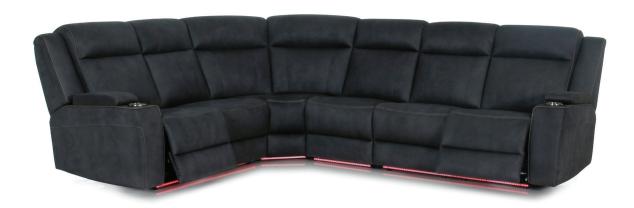

## OPTIONS AND MEASUREMENTS

6 Seater Corner

3250L x 2700D x 1060H

## FEATURES & BENEFITS

- Corner suite which incorporates the best Smart Comfort technology.
- New Zealand Registered Design.
- The end seats feature Power Recline and Power Headrest to find the perfect seating position.
- There are two drop down tables with reading lights and charge stations.
- The cup holders and base are lit up by LEDs with seven colour options.
- Hold down the light button to change colour.
- Covered in the proven and popular Bucksuede fabric.
- The Phoenix configuration can be reversed to match your living space.
- Latitude Range.

LED lit Cup Holder

SCAN TO LEARN MORE ABOUT SMART COMFORT

OR VISIT BIT.LY/SMARTCOMFORTVID

Charge Station with USB & 240V Convenient LED

GRAPHITE WITH IRON PIPING

ZIG ZAG SPRINGS

SHSTAINARLY HARVESTED WOOD GRADE FABRIC