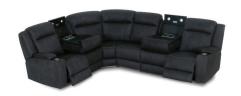

## OPTIONS AND MEASUREMENTS

6 Seater Corner

3250L x 2700D x 1060H

## FEATURES & BENEFITS

- Corner suite which incorporates the best Smart Comfort technology.
- New Zealand Registered Design.
- The end seats feature Power Recline and Power Headrest to find the perfect seating position.
- There are two drop down tables with reading lights and charge stations.
- The cup holders and base are lit up by LEDs with seven colour options.
- Hold down the light button to change colour.
- Covered in the proven and popular Bucksuede fabric.
- The Phoenix configuration can be reversed to match your living space.
- Latitude Range.

LED lit Cup Holder

SCAN TO LEARN MORE ABOUT SMART COMFORT

OR VISIT BIT.LY/SMARTCOMFORTVID

Charge Station with USB & 240V Convenient LED

GRAPHITE WITH IRON PIPING

ZIG ZAG SPRINGS

SHSTAINARLY HARVESTED WOOD GRADE FABRIC